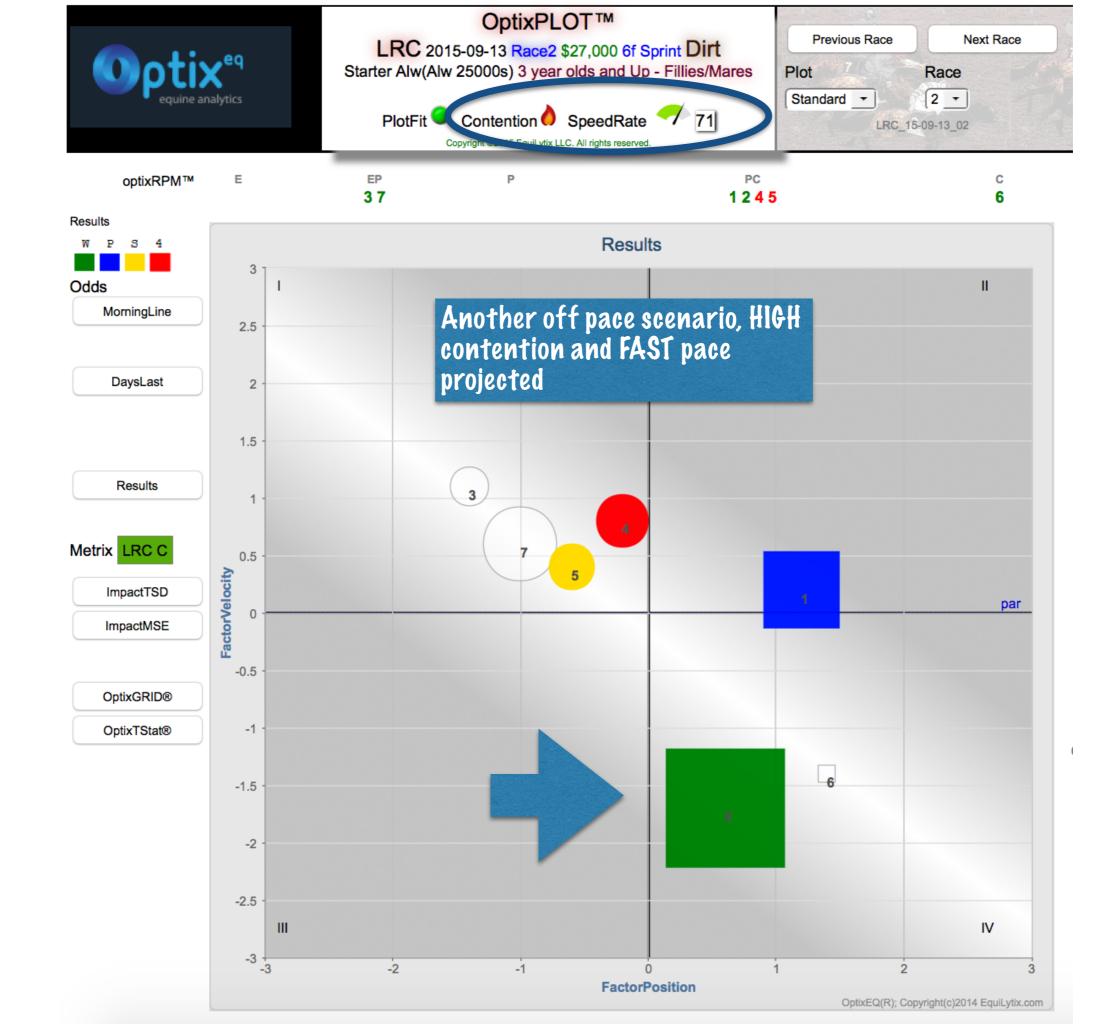

## **OptixPLOT™**

KEE 2015-04-09 Race4 \$31,000 6f Sprint Dirt Claiming(Clm 25000) 4 year olds and Up -

PlotFit 🧼 Contenti SpeedRate 17 Copyright @2015 EquiLytix LLC. All rights reserve

Previous Race Next Race Plot Race 4 + Standard -KEE\_15-04-09\_04

OptixEQ(R); Copyright(c)2014 EquiLytix.com



## **OptixPLOT™**

GP 2015-04-17 Race7 \$18,000 5f Sprint Turf Claiming(Clm 12500n3l) 4 year olds and Up - Fillies/Mares

PlotFit Contention SpeedRate Copyright @2015 EquiLytix LLC. All rights reserved.

Previous Race Next Race Plot Race 7 -Standard -GP\_15-04-17\_07

OptixEQ(R); Copyright(c)2014 EquiLytix.com







-1

**FactorPosition** 

OptixEQ(R); Copyright(c)2014 EquiLytix.com

-3 +3