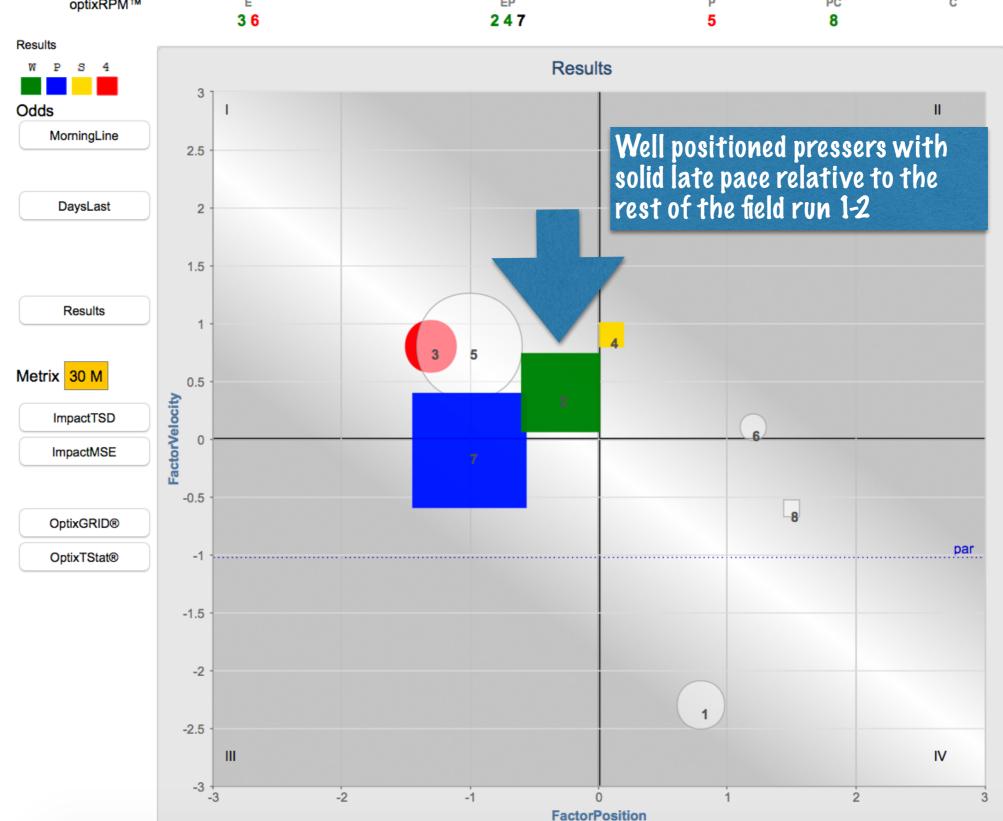

## **OptixPLOT™**

GP 2015-04-17 Race7 \$18,000 5f Sprint Turf Claiming(Clm 12500n3l) 4 year olds and Up - Fillies/Mares

PlotFit Contention SpeedRate Copyright @2015 EquiLytix LLC. All rights reserved.

Previous Race Next Race Plot Race 7 -Standard -GP\_15-04-17\_07