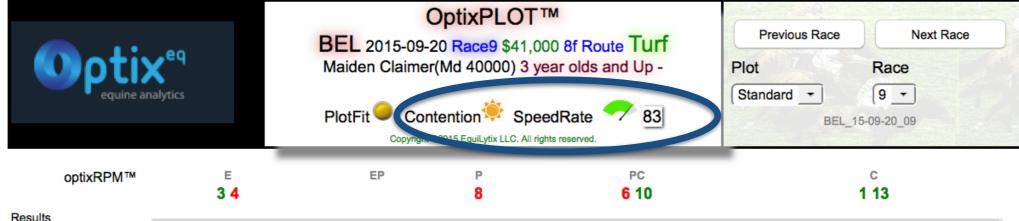

## **OptixPLOT™**

GP 2015-04-17 Race7 \$18,000 5f Sprint Turf Claiming(Clm 12500n3l) 4 year olds and Up - Fillies/Mares

PlotFit Contention SpeedRate Copyright @2015 EquiLytix LLC. All rights reserved.

Previous Race Next Race Plot Race 7 -Standard -GP\_15-04-17\_07