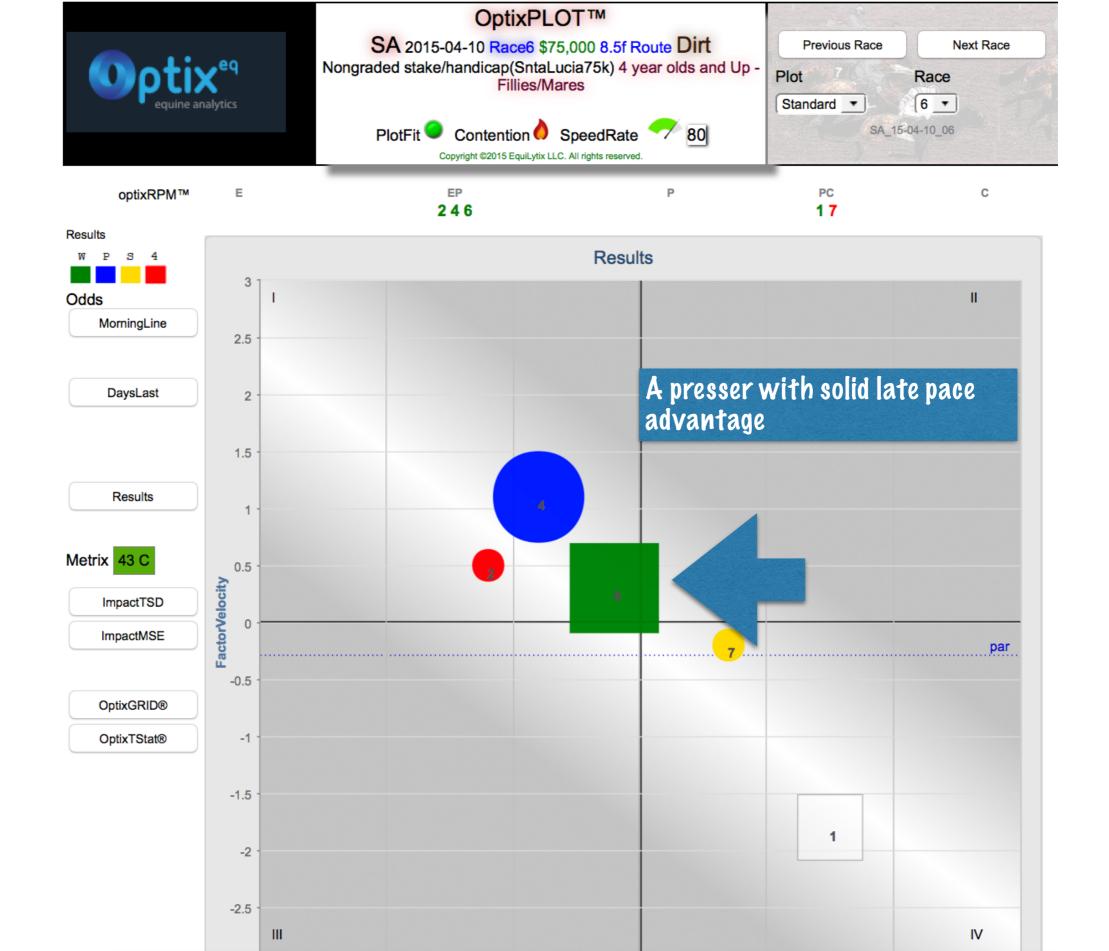

## **OptixPLOT™**

GP 2015-04-17 Race7 \$18,000 5f Sprint Turf Claiming(Clm 12500n3l) 4 year olds and Up - Fillies/Mares

PlotFit Contention SpeedRate Copyright @2015 EquiLytix LLC. All rights reserved.

Previous Race Next Race Plot Race 7 -Standard -GP\_15-04-17\_07