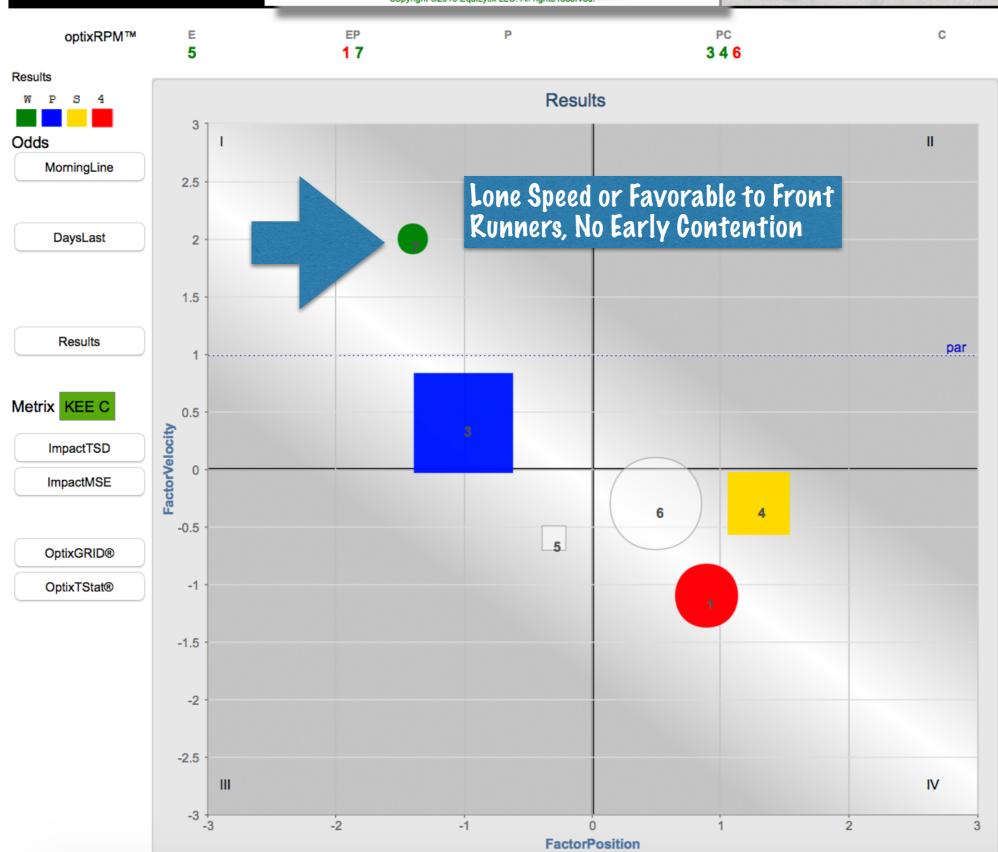

## **OptixPLOT™**

KEE 2015-04-09 Race4 \$31,000 6f Sprint Dirt Claiming(Clm 25000) 4 year olds and Up -

PlotFit 🧼 Contenti SpeedRate 17 Copyright @2015 EquiLytix LLC. All rights reserve

Previous Race Next Race Plot Race 4 + Standard -KEE\_15-04-09\_04